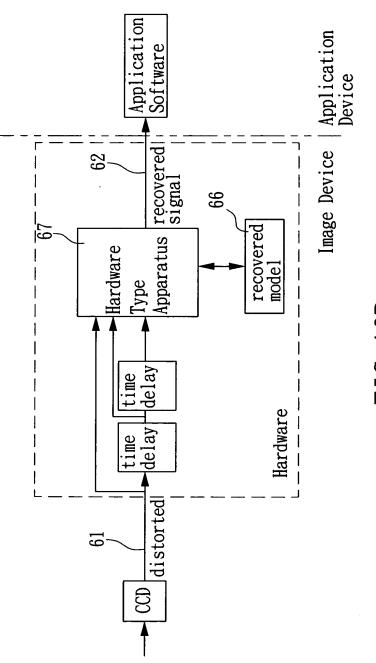

> | $P_{16}$        | P <sub>17</sub> | P <sub>18</sub> | P <sub>19</sub> | ••• Linel |
| P <sub>20</sub> | P <sub>21</sub> | P <sub>22</sub> | P <sub>23</sub> | P <sub>24</sub> | P <sub>25</sub> | $P_{26}$        | P <sub>27</sub> | P <sub>28</sub> | P <sub>29</sub> | ••• Line2 |
| P <sub>30</sub> | P <sub>31</sub> | $P_{32}$        | P <sub>33</sub> | $P_{34}$        | P <sub>35</sub> | $P_{36}$        | P <sub>37</sub> | P <sub>38</sub> | P <sub>39</sub> | ••• Line3 |
| P <sub>40</sub> | P <sub>41</sub> | P <sub>42</sub> | P <sub>43</sub> | P <sub>44</sub> | P <sub>45</sub> | P <sub>46</sub> | P <sub>47</sub> | P <sub>48</sub> | P <sub>49</sub> | ••• Line4 |

FIG. 3



FIG. 4C





FIG. 5A



FIG. 5B



FIG. 6A



FIG. 6C



FIG. 7A





4 a

r



ан на на на



# FIG. 9



# FIG. 10A



FIG. 10B



FIG. 10C